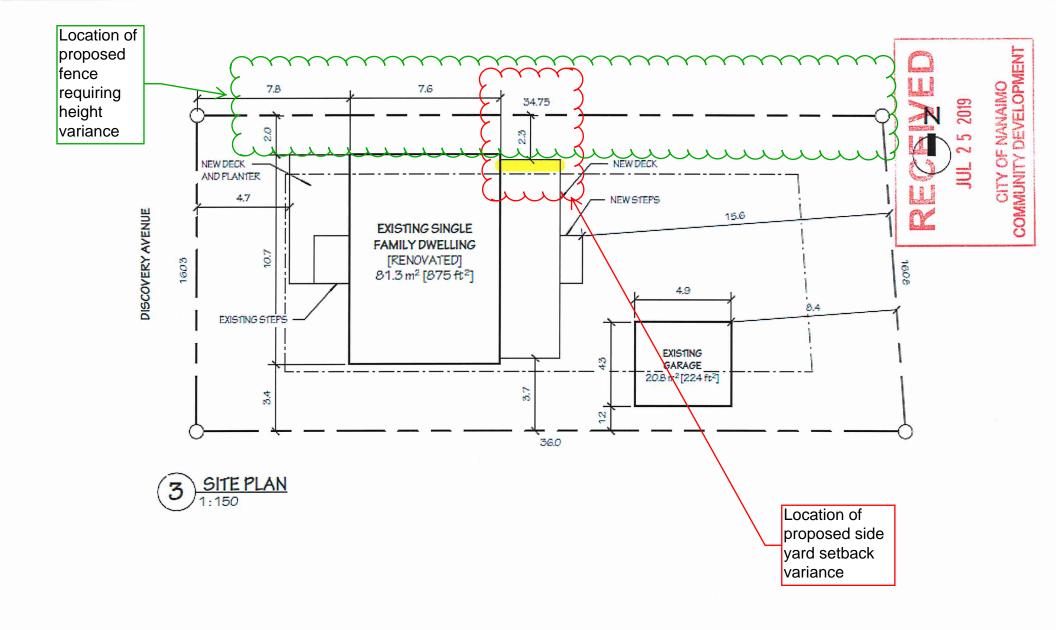

a minimum side yard setback of 3m in the CC1 zone. The applicant

is requesting two variances:

• To allow a fence in the side yard setback with a maximum height

of 2.4m. This represents a variance of 1.2m.

 To allow a side yard setback of 2.2m in order to construct an open deck to the rear of an existing, non-conforming single residential

dwelling. This represents a variance of 0.8m.

Zoning Regulations:

Single Family Residential – CC1. The applicant requests a variance to the "City of Nanaimo ZONING BYLAW 2011 NO. 4500":

Section 6.10 – Fence Height
 The maximum height of a fence in the front yard, side and rear yard, or flanking side yard shall not exceed 1.2m in height.

• Section 10.5 – Siting of Buildings

The principal building must be set back a minimum of 3m from the side lot line.

(Section 6.5 – Open decks are not permitted to project into side

yard setbacks)

The Board of Variance decision will apply to subsequent owners of the land. If you deem your property to be affected by this appeal, please feel free to attend this meeting. Anyone wishing to address this appeal will be afforded the opportunity to be heard at the Board of Variance meeting. This application may be reviewed with Staff at the Development Services Department, 411 Dunsmuir Street, Nanaimo, BC, or by calling 250-755-4460 (x4344), during normal business hours, Monday to Friday, excluding statutory holidays, from 2019-AUG-02 to 2019-AUG-15 inclusive. Questions, comments, or written submissions can also be sent by email to: <a href="mailto:planning@nanaimo.ca">planning@nanaimo.ca</a>