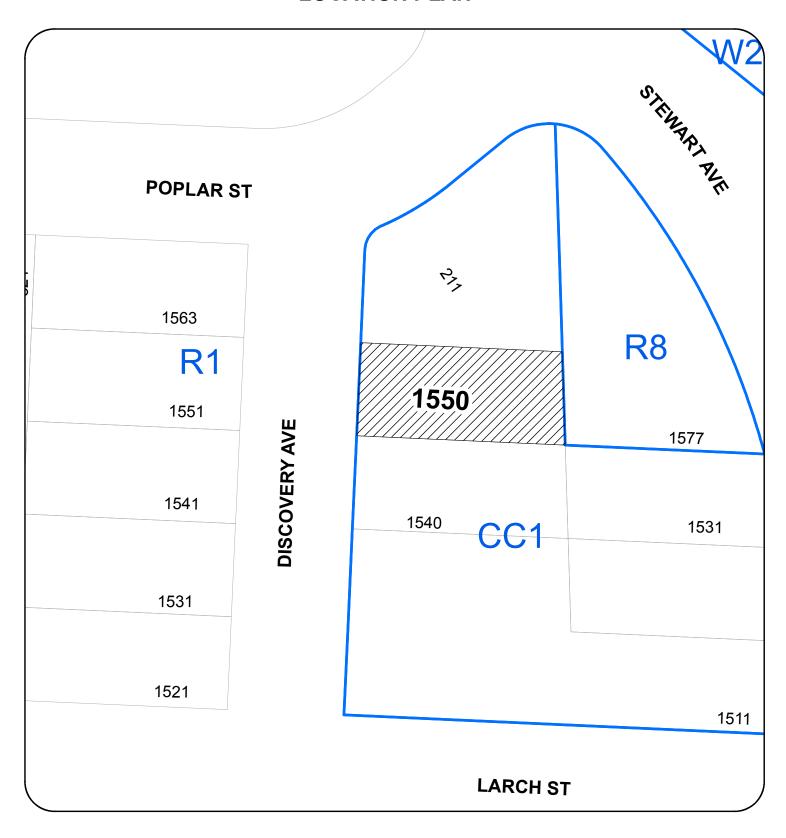

## **LOCATION PLAN**

## BOARD OF VARIANCE NO. BOV00723 LOCATION PLAN

CIVIC: 1550 DISCOVERY AVENUE

LEGAL: LOT 9, BLOCK 2, SECTION 1, NANAIMO DISTRICT, PLAN 5753

APPEAL NO: BOV00723

**Applicants:** Shawn Adrian and Stephanie Kawahara

Civic Address: 1550 DISCOVERY AVENUE

LOT 9, BLOCK 2, SECTION 1, NANAIMO DISTRICT, PLAN 5753

**Purpose:** Zoning Bylaw No. 4500 requires a maximum fence height of 1.2m and